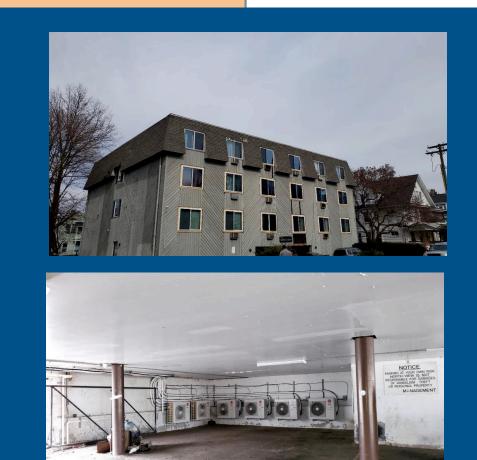

## Case Study: 31 Remington

- 18-unit individually metered, lowincome apartment building in Bridgeport, CT
- 2021 Comprehensive Project 6 energy-saving measures
- Electric Resistance to Ductless Heat Pumps Upgraded for all 18 Units
- Resulted in 1,255,748 Lifetime kWh Savings
- \$118,542.50 Total Incentive provided